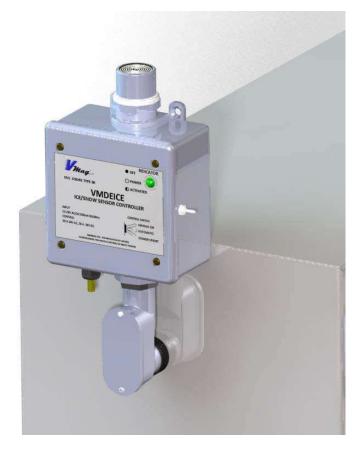

## VMDEICE De-Icing Package

Prevents ice & snow accumulation on the motor assembly, lock assembly and reaction fin in the vicinity of the motor assembly when icing conditions exist. Can be retrofitted in the field or factory installed when ordered as an option.

Available for VM1220, VM1420, VM1425 slide gate operators.

Requires PLC & Programmer version 021415.01 or later. Requires I/O Expansion Module – specified with option and included with operator build.

> 12089 Starcrest Drive San Antonio, TX 78247 Phone: 210) 495-3000 Email: <u>sales@vmagtech.com</u> Web: <u>www.vmagtech.com</u>