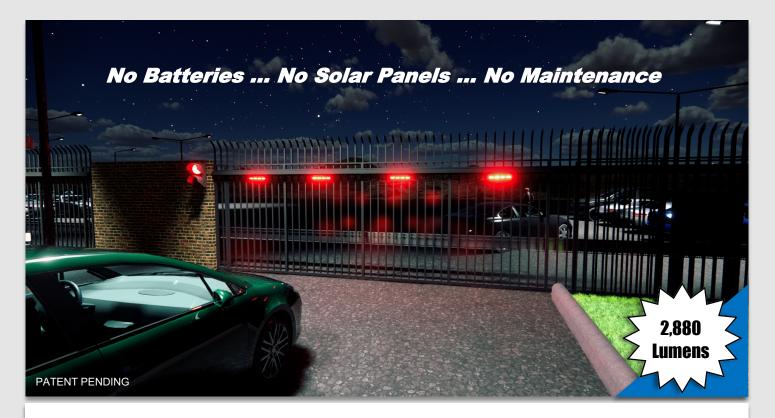

## WIRELESS-POWERED GATE LIGHTS

## **ENHANCED AWARENESS AND SAFETY FOR SLIDE GATES**

- VLite is the first and only wireless-powered warning light system designed for slide gates
- Wireless electro-magnetic transfer of power without batteries or retractable wires
- Installs directly on gate with flashing LED's, enhancing awareness & safety for any slide gate

Electrical: Input - 24VDC converted to 12VDC output. (Gate operator typically supplies auxiliary 24VDC)

<u>Performance</u>: LED Array Output - 480 lumens each side (120 lumens/6-LED module x 4/side). Each dual sided LED array produces 960 total lumens. 3 dual sided array kit produces 2,880 total lumens. Control unit charge time - 12 minutes avg.; 10 minute reserve (avg.) with standard 4 LED array kit.