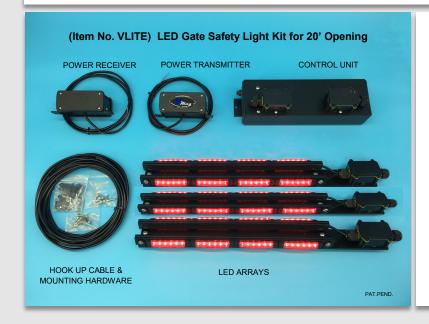

## **Specifications**

<u>Dimensions:</u> LED Array (3 @ 23"L x 2"W x 1-3/8"H), Transmitter & Receiver (1ea. @ 4-1/2L" x 2-3/4"W x 2" H), Control Unit (1 @ 14"L x 4"W x 3-3/4"H), LED Hookup Cable (2 conductor 18 AWG, 35' outdoor rated cable for 20' opening)

Electrical: Input - 24VDC converted to 12VDC output. (Gate operator typically supplies auxiliary 24VDC)

<u>Performance</u>: LED Array Output - 480 lumens each side (120 lumens/6-LED module x 4/side). Each dual sided LED array produces 960 total lumens. 3 dual sided array kit produces 2,880 total lumens. Control unit charge time - 12 minutes avg.; 10 minute reserve (avg.) with standard 4 LED array kit.